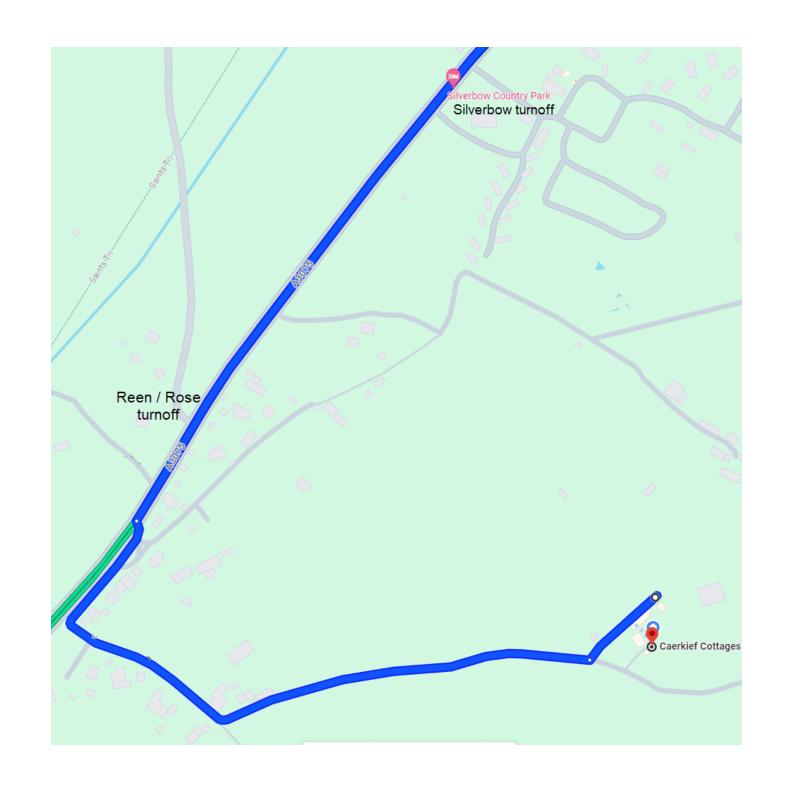

Continue to Goonhavern then turn left at the T-junction onto the A3075/Perranwell Road.

Continue straight on over the double mini roundabout by the New Inn and follow this road for 0.8 miles.

You will pass a sign on your left for Silverbow caravan park, then a sign on your right for Reen/Rose.

100m after the Reen/Rose sign, take the next turning on your left.

Drive for 100m past a few houses and a converted chapel on the left.

Turn left up the unmade lane following the signs to Caerkief Cottages.