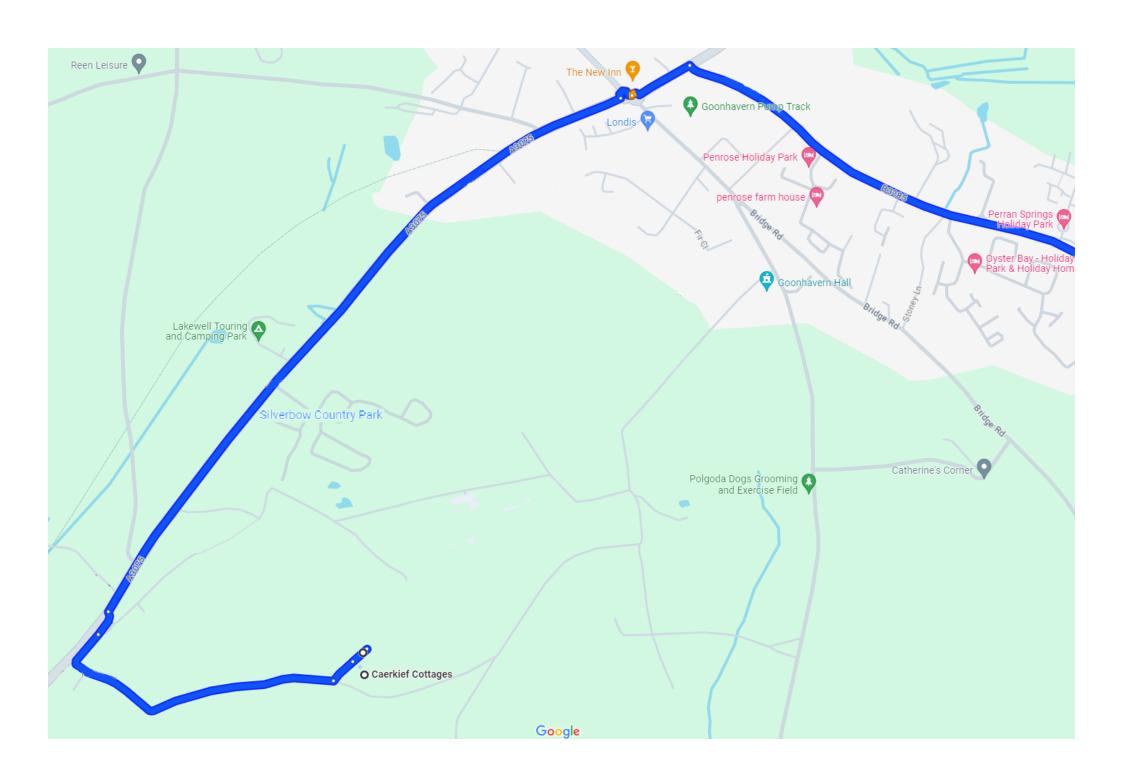

Our location on Google Maps is http://tinyurl.com/ny2lvv5

Exit the A30 at Carland Cross (where you'll notice a wind farm on your right) signposted Carland Cross and Zelah. Note that this is a brand new junction that will not appear on out-of-date maps.

At the end of the slip-road, turn right (3<sup>rd</sup> exit) at the roundabout

100m later, at the next roundabout, turn left (1st exit).

Continue on this road for approximately 1.6 miles then turn right at Boxheater junction (signposted Goonhavern and Perranporth) on the B3285.

Continue to Goonhavern then turn left at the T-junction onto the A3075/Perranwell Road.

Continue straight on over the double mini roundabout by the New Inn and follow this road for 0.8 miles.

You will pass a sign on your left for Silverbow caravan park, then a sign on your right for Reen/Rose.

100m after the Reen/Rose sign, take the next turning on your left.

Drive for 100m past a few houses and a converted chapel on the left.

Turn left up the unmade lane following the signs to Caerkief Cottages.